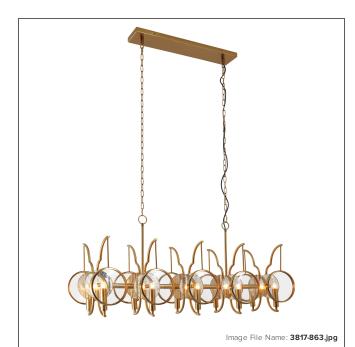

# Into Focus - 10 Light Island

| Item #:               | 3817-863      |  |
|-----------------------|---------------|--|
| UPC Code:             | 747396126777  |  |
| Collection:           | Into Focus    |  |
| Category:             | ISLAND LIGHTS |  |
| Product Type:         | Island Light  |  |
| Descriptive Finish 1: | Artisan Brass |  |
| UL Certificate:       | E340055       |  |

#### **MEASUREMENTS**

| Width:                 | 46    |
|------------------------|-------|
| Height:                | 20    |
| Extension:             | 16    |
| Product Weight:        | 34.17 |
| Canopy Plate Length:   | 5.0   |
| Canopy Plate Width:    | 24.0  |
| Canopy Plate Height:   | 1.0   |
| Min Overall Height:    | 23.5  |
| Max Overall Height:    | 95.5  |
| Chain Length:          | 72"   |
| Wire Length:           | 120"  |
| Hardware Included:     | No    |
| Safety Cable Included: | No    |
| Height Adjustable:     | Yes   |
| Slope:                 | No    |

## LAMPING

| Light Type 1:        | IC/INC          |
|----------------------|-----------------|
| LED:                 | No              |
| Bulb Base 1:         | E12, CANDELABRA |
| Bulb Type 1:         | B10.5, CAND.    |
| Number of Bulbs:     | 10              |
| Bulb Included:       | No              |
| Bulb Wattage:        | 40              |
| Dimmable:            | No              |
| Photo Cell Included: | No              |
| Uplight:             | No              |
| Reverse Capable:     | No              |

#### GLASS

| Shade Width 1:  | 7.0                         |
|-----------------|-----------------------------|
| Shade Height 1: | 1.5                         |
| Shade Finish:   | CLEAR                       |
| Shade Material: | DOME GLASS W/METAL<br>SHADE |
| Shade Quantity: | 10                          |
| Shade SKU 1:    | G3811-1                     |