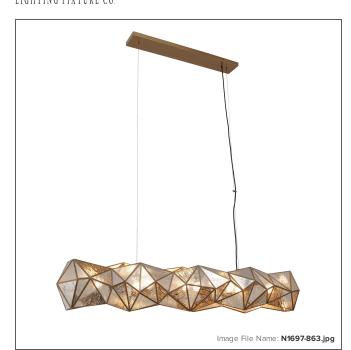

## **Geo-Gem - 8 Light Island Light**

| Item #:               | N1697-863            |  |
|-----------------------|----------------------|--|
| UPC Code:             | 840254054059         |  |
| Collection:           | Geo-Gem              |  |
| Category:             | ISLAND LIGHTS        |  |
| Product Type:         | Island Light         |  |
| Descriptive Finish 1: | Artisan Brass Finish |  |
| UL Certificate:       | E340057              |  |

#### **MEASUREMENTS**

| Width:                 | 61.5   |
|------------------------|--------|
| Height:                | 10.25  |
| Extension:             | 9.75   |
| Product Weight:        | 30.97  |
| Canopy Plate Length:   | 5.0    |
| Canopy Plate Width:    | 32.0   |
| Canopy Plate Height:   | 1.0    |
| Min Overall Height:    | 15.25  |
| Max Overall Height:    | 191.25 |
| Wire Length:           | 180"   |
| Hardware Included:     | No     |
| Safety Cable Included: | No     |
| Height Adjustable:     | Yes    |
| Slope:                 | No     |

#### GLASS

| SHIPPING        |                    |
|-----------------|--------------------|
| Shade Quantity: | 1                  |
| Shade Material: | MERCURY PANE GLASS |
| Shade Height 1: | 10.25              |
| Shade Width 1:  | 61.5               |
| Shade Length 1: | 9.75               |