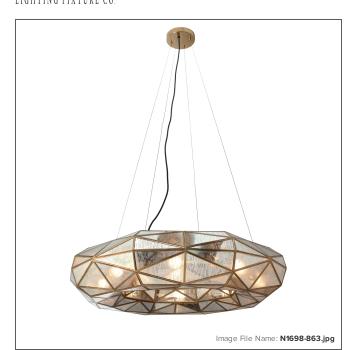

# **Geo-Gem - 8 Light Pendant**

| Item #:               | N1698-863            |
|-----------------------|----------------------|
| UPC Code:             | 840254054035         |
| Collection:           | Geo-Gem              |
| Category:             | PENDANTS             |
| Product Type:         | Pendant              |
| Descriptive Finish 1: | Artisan Brass Finish |
| UL Certificate:       | E340057              |

### **MEASUREMENTS**

| Width:                 | 36    |
|------------------------|-------|
| Height:                | 7.25  |
| Product Weight:        | 32.96 |
| Canopy Plate Width:    | 6.0   |
| Canopy Plate Height:   | 1.0   |
| Min Overall Height:    | 12.5  |
| Max Overall Height:    | 188.5 |
| Wire Length:           | 180"  |
| Hardware Included:     | No    |
| Safety Cable Included: | No    |
| Height Adjustable:     | Yes   |
| Slope:                 | No    |
|                        |       |

## LAMPING

| Light Type 1:        | IC/INC      |
|----------------------|-------------|
| LED:                 | No          |
| Bulb Base 1:         | E26, MEDIUM |
| Bulb Type 1:         | A-19, MED.  |
| Number of Bulbs:     | 8           |
| Bulb Included:       | No          |
| Bulb Wattage:        | 40          |
| Dimmable:            | No          |
| Photo Cell Included: | No          |
| Uplight:             | No          |
| Reverse Capable:     | No          |

## GLASS

| SHIPPING        |                    |
|-----------------|--------------------|
| Shade Quantity: | 1                  |
| Shade Material: | MERCURY PANE GLASS |
| Shade Height 1: | 7.5                |
| Shade Width 1:  | 36.0               |
| Shade Length 1: | 36.0               |
|                 |                    |