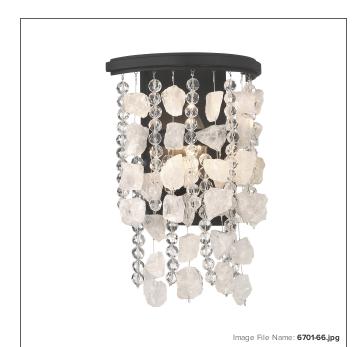

## Shimmering Elegance - 1 Light Wall Sconce







Intertek

## **MEASUREMENTS**

| Width:                       | 8    |
|------------------------------|------|
| Height:                      | 12   |
| Extension:                   | 4    |
| Product Weight:              | 5.29 |
| Backplate Width:             | 4.38 |
| Backplate Height:            | 7.88 |
| Center to Bottom of Fixture: | 7.88 |
| Center to Top of Fixture:    | 4.13 |
| Wire Length:                 | 7"   |
| Hardware Included:           | No   |
| Safety Cable Included:       | No   |
| Height Adjustable:           | No   |
| Slope:                       | No   |

## LAMPING

| Light Type 1:        | IC/INC          |
|----------------------|-----------------|
| LED:                 | No              |
| Bulb Base 1