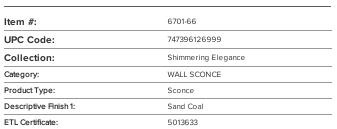

## Shimmering Elegance - 1 Light Wall Sconce







Intertek

## **MEASUREMENTS**

| Width:                       | 8    |
|------------------------------|------|
| Height:                      | 12   |
| Extension:                   | 4    |
| Product Weight:              | 5.29 |
| Backplate Width:             | 4.38 |
| Backplate Height:            | 7.88 |
| Center to Bottom of Fixture: | 7.88 |
| Center to Top of Fixture:    | 4.13 |
| Wire Length:                 | 7"   |
| Hardware Included:           | No   |
| Safety Cable Included:       | No   |
| Height Adjustable:           | No   |
| Slope:                       | No   |

## LAMPING

| Light Type 1:        | IC/INC          |
|----------------------|-----------------|
| LED:                 | No              |
| Bulb Base 1:         | E12, CANDELABRA |
| Bulb Type 1: