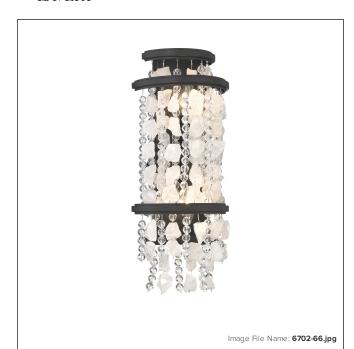

## Shimmering Elegance - 2 Light Wall Sconce

| Item #:              | 6702-66             |
|----------------------|---------------------|
| UPC Code:            | 747396127002        |
| Collection:          | Shimmering Elegance |
| Category:            | WALL SCONCE         |
| Product Type:        | Sconce              |
| Descriptive Finish1: | Sand Coal           |
| ETL Certificate:     | 5013633             |

## **MEASUREMENTS**

| Width:                       | 8     |
|------------------------------|-------|
| Height:                      | 18.38 |
| Extension:                   | 4     |
| Product Weight:              | 9.17  |
| Backplate Width:             | 4.38  |
| Backplate Height:            | 14.0  |
| Center to Bottom of Fixture: | 11.38 |
| Center to Top of Fixture:    | 7.0   |
| Wire Length:                 | 7"    |
| Hardware Included:           | No    |
| Safety Cable Included:       | No    |
| Height Adjustable:           | No    |
| Slope:                       | No    |

## LAMPING

| Light Type 1:        | IC/INC          |
|----------------------|-----------------|
| LED:                 | No              |
| Bulb Base 1:         | E12, CANDELABRA |
| Bulb Type 1:         | B10.5, CAND.    |
| Number of Bulbs:     | 2               |
| Bulb Included:       | No              |
| Bulb Wattage:        | 60              |
| Dimmable:            | Yes             |
| Photo Cell Included: | No              |
| Uplight:             | No              |
| Reverse Capable:     | No              |