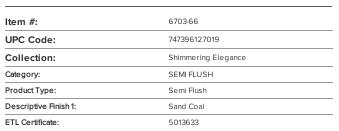

## Shimmering Elegance - 4 Light Semi Flush







Intertek

## **MEASUREMENTS**

| Width:                 | 20    |
|------------------------|-------|
| Height:                | 15    |
| Product Weight:        | 27.05 |
| Canopy Plate Width:    | 5.88  |
| Canopy Plate Height:   | 0.75  |
| Wire Length:           | 7"    |
| Hardware Included:     | No    |
| Safety Cable Included: | No    |
| Height Adjustable:     | No    |
| Slope:                 | No    |
|                        |       |

## LAMPING

| Light Type 1:        | IC/INC          |
|----------------------|-----------------|
| LED:                 | No              |
| Bulb Base 1:         | E12, CANDELABRA |
| Bulb Type 1:         | B10.5, CAND.    |
| Number of Bulbs:     | 4               |
| Bulb Included:       | No              |
| Bulb Wattage:        | 60