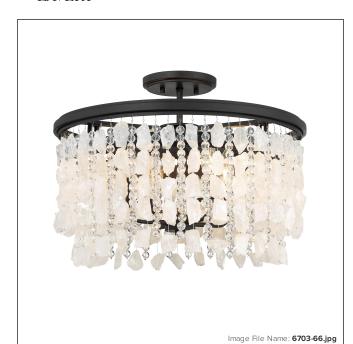

## Shimmering Elegance - 4 Light Semi Flush







Intertek

## **MEASUREMENTS**

| Width:                 | 20    |
|------------------------|-------|
| Height:                | 15    |
| Product Weight:        | 27.05 |
| Canopy Plate Width:    | 5.88  |
| Canopy Plate Height:   | 0.75  |
| Wire Length:           | 7"    |
| Hardware Included:     | No    |
| Safety Cable Included: | No    |
| Height Adjustable:     | No    |
| Slope:                 | No    |
|                        |       |

## LAMPING

| Light Type 1:        | IC/INC          |
|----------------------|-----------------|
| LED:                 | No              |
| Bulb Base 1:         | E12, CANDELABRA |
| Bulb Type 1:         | B10.5, CAND.    |
| Number of Bulbs:     | 4               |
| Bulb Included:       |