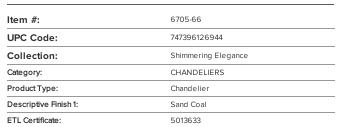

## **Shimmering Elegance - 5 Light Chandelier**







Intertek
ETL Listed

## **MEASUREMENTS**

| Width:                 | 28    |
|------------------------|-------|
| Height:                | 12.75 |
| Product Weight:        | 37.1  |
| Canopy Plate Width:    | 5.88  |
| Canopy Plate Height:   | 0.75  |
| Min Overall Height:    | 20.63 |
| Max Overall Height:    | 56.63 |
| Wire Length:           | 72"   |
| Hardware Included:     | No    |
| Safety Cable Included: | No    |
| Height Adjustable:     | Yes   |
| Slope:                 | No    |

## LAMPING

| Light Type 1:        | IC/INC          |
|----------------------|-----------------|
| LED:                 | No              |
| Bulb Base 1:         | E12, CANDELABRA |
| Bulb Type 1:         | B10.5, CAND.    |
| Number of Bulbs:     | 5               |
| Bulb Included:       | N