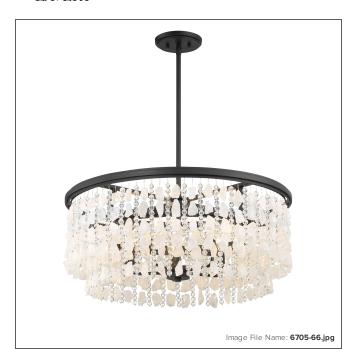

## **Shimmering Elegance - 5 Light Chandelier**







Intertek
ETL Listed

## **MEASUREMENTS**

| Width:                 | 28    |
|------------------------|-------|
| Height:                | 12.75 |
| Product Weight:        | 37.1  |
| Canopy Plate Width:    | 5.88  |
| Canopy Plate Height:   | 0.75  |
| Min Overall Height:    | 20.63 |
| Max Overall Height:    | 56.63 |
| Wire Length:           | 72"   |
| Hardware Included:     | No    |
| Safety Cable Included: | No    |
| Height Adjustable:     | Yes   |
| Slope:                 | No    |

## LAMPING

| Light Type 1:        | IC/INC          |
|----------------------|-----------------|
| LED:                 | No              |
| Bulb Base 1:         | E12, CANDELABRA |
| Bulb Type 1:         | B10.5, CAND.    |
| Number of Bulbs: