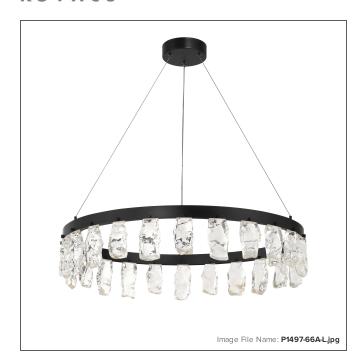

# **Arctic Glacier - LED Chandelier**

| Item #:               | P1497-66A-L    |
|-----------------------|----------------|
| UPC Code:             | 844349035831   |
| Collection:           | Arctic Glacier |
| Category:             | CHANDELIERS    |
| Product Type:         | Chandelier     |
| Descriptive Finish 1: | Coal           |
| ETL Certificate:      | 4006873        |

### GLASS

| Shade Length 1: | 5.5               |
|-----------------|-------------------|
| Shade Width 1:  | 2.75              |
| Shade Height 1: | 1.5               |
| Shade Finish:   | CLEAR             |
| Shade Material: | FAUX ROCK CRYSTAL |
| Shade Quantity: | 12                |
| Shade SKU 1:    | PG1497-2          |