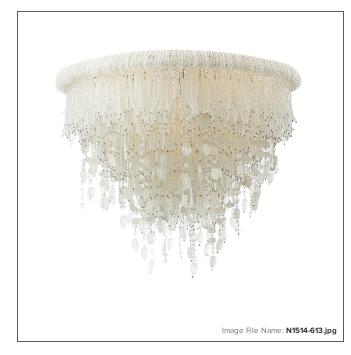

## METROPOLITAN<sup>®</sup> LIGHTING FIXTURE CO.

| Crystal | Reign - 6 Light Flush Mount |   |
|---------|-----------------------------|---|
|         |                             | _ |

| MEASUREMENTS           |       |  |  |  |
|------------------------|-------|--|--|--|
| Width:                 | 30.5  |  |  |  |
| Height:                | 24    |  |  |  |
| Product Weight:        | 79.59 |  |  |  |
| Canopy Plate Width:    | 16.0  |  |  |  |
| Canopy Plate Height:   | 1.75  |  |  |  |
| Wire Length:           | 7"    |  |  |  |
| Hardware Included:     | No    |  |  |  |
| Safety Cable Included: | No    |  |  |  |
| Height Adjustable:     | No    |  |  |  |
| Slope:                 | No    |  |  |  |
|                        |       |  |  |  |

| GLASS           |                                     |  |  |  |
|-----------------|-------------------------------------|--|--|--|
| Shade Width 1:  | 30.5                                |  |  |  |
| Shade Height 1: | 23.0                                |  |  |  |
| Shade Finish:   | CLEAR                               |  |  |  |
| Shade Material: | CRYSTAL BEADS<br>W/SEAGLASS ACCENTS |  |  |  |