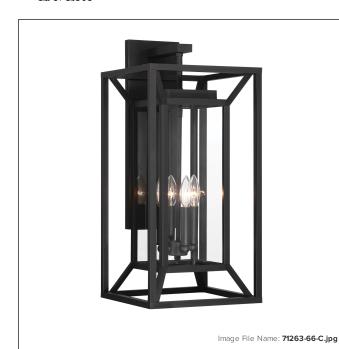

# Harbor View - 4 Light Outdoor Wall Mount

| Item #:               | 71263-66-C         |
|-----------------------|--------------------|
| UPC Code:             | 747396127972       |
| Collection:           | Harbor View        |
| Category:             | OUTDOOR WALL MOUNT |
| Product Type:         | Outdoor Lighting   |
| Descriptive Finish 1: | Sand Coal          |
| ETL Certificate:      | 3187291            |

#### **MEASUREMENTS**

| Width:                       | 11.5  |
|------------------------------|-------|
| Height:                      | 25.38 |
| Extension:                   | 12.38 |
| Product Weight:              | 12.61 |
| Backplate Width:             | 5.5   |
| Backplate Height:            | 18.75 |
| Center to Bottom of Fixture: | 23.0  |
| Center to Top of Fixture:    | 2.38  |
| Wire Length:                 | 7"    |
| Hardware Included:           | No    |
| Safety Cable Included:       | No    |
| Height Adjustable:           | No    |
| Slope:                       | No    |

## LAMPING

| Light Type 1:        | IC/INC          |
|----------------------|-----------------|
| LED:                 | No              |
| Bulb Base 1:         | E12, CANDELABRA |
| Bulb Type 1:         | B10.5, CAND     |
| Number of Bulbs:     | 4               |
| Bulb Included:       | No              |
| Bulb Wattage:        | 40              |
| Dimmable:            | No              |
| Photo Cell Included: | No              |
| Uplight:             | No              |
| Reverse Capable:     | No              |

### GLASS

| Shade Width 1:  | 6.38     |
|-----------------|----------|
| Shade Height 1: | 15.38    |
| Shade Finish:   | CLEAR    |
| Shade Material: | GLASS    |
| Shade Quantity: | 4        |
| Shade SKU 1:    | G71263-C |
|                 |          |