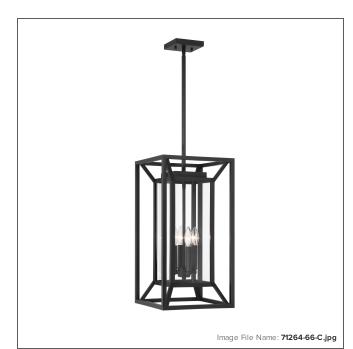

# **Harbor View - 4 Light Outdoor Lantern**

| Item #:               | 71264-66-C       |
|-----------------------|------------------|
| UPC Code:             | 747396127989     |
| Collection:           | Harbor View      |
| Category:             | OUTDOOR ROD DROP |
| Product Type:         | Outdoor Lighting |
| Descriptive Finish 1: | Sand Coal        |
| ETL Certificate:      | 3187291          |

#### **MEASUREMENTS**

| Width:                 | 11.5  |
|------------------------|-------|
| Height:                | 22    |
| Extension:             | 11.5  |
| Product Weight:        | 10.47 |
| Canopy Plate Length:   | 4.75  |
| Canopy Plate Width:    | 4.75  |
| Canopy Plate Height:   | 0.75  |
| Min Overall Height:    | 28.25 |
| Max Overall Height:    | 64.25 |
| Wire Length:           | 72"   |
| Hardware Included:     | No    |
| Safety Cable Included: | No    |
| Height Adjustable:     | Yes   |
| Slope:                 | Yes   |

## LAMPING

| Light Type 1:        | IC/INC          |
|----------------------|-----------------|
| LED:                 | No              |
| Bulb Base 1:         | E12, CANDELABRA |
| Bulb Type 1:         | B10.5, CAND     |
| Number of Bulbs:     | 4               |
| Bulb Included:       | No              |
| Bulb Wattage:        | 40              |
| Dimmable:            | No              |
| Photo Cell Included: | No              |
| Uplight:             | No              |
| Reverse Capable:     | No              |

#### GLASS

| Shade Width 1:  | 6.38     |
|-----------------|----------|
| Shade Height 1: | 15.38    |
| Shade Finish:   | CLEAR    |
| Shade Material: | GLASS    |
| Shade Quantity: | 4        |
| Shade SKU 1:    | G71263-C |
|                 |          |