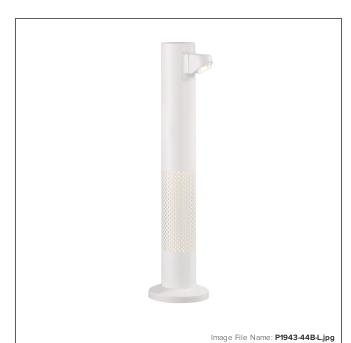

# Task Portables - Rechargeable LED Task Lamp

| Item #:               | P1943-44B-L     |  |
|-----------------------|-----------------|--|
| UPC Code:             | 810078627067    |  |
| Collection:           | Task Portables  |  |
| Category:             | TASK LAMP       |  |
| Product Type:         | Task Table Lamp |  |
| Descriptive Finish 1: | White           |  |
| ETL Certificate:      | 5013656         |  |

#### **MEASUREMENTS**

| Width:                 | 2.75  |
|------------------------|-------|
| Height:                | 11.75 |
| Product Weight:        | 0.9   |
| Backplate Height:      | 0.63  |
| Wire Length:           | 39.37 |
| Hardware Included:     | No    |
| Safety Cable Included: | No    |
| Height Adjustable:     | No    |
| Slope:                 | No    |

## LAMPING

| Light Type 1:           | LED            |
|-------------------------|----------------|
| LED:                    | Yes            |
| Bulb Base 1:            | Y08 LED MODULE |
| Bulb Type 1:            | Z07 LED MODULE |
| Number of Bulbs:        | 1              |
| Bulb Included:          | Yes            |
| Bulb Wattage:           | 5              |
| Dimmable:               | Yes            |
| Delivered Lumens:       | 138.9          |
| Bulb Color Temperature: | 5000           |
| Color Rendering Index:  | 81             |
| Rated Life Hours:       | 25000          |
| Photo Cell Included:    | No             |
| Uplight:                | No             |
| Reverse Capable:        | No             |

#### GLASS

| Shade Length 1: | 2.63        |
|-----------------|-------------|
| Shade Width 1:  | 1.63        |
| Shade Height 1: | 11.25       |
| Shade Finish:   | MATTE WHITE |
| Shade Material: | ALUMINUM    |
| Shade Quantity: | 1           |
|                 |             |