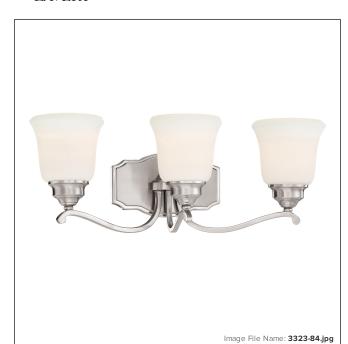

# Savannah Row - 3 Light Bath

| Item #:               | 3323-84        |  |
|-----------------------|----------------|--|
| UPC Code:             | 747396097480   |  |
| Collection:           | Savannah Row   |  |
| Category:             | ватн           |  |
| Product Type:         | Bath           |  |
| Descriptive Finish 1: | Brushed Nickel |  |
| ETL Certificate:      | 3057374        |  |

#### **MEASUREMENTS**

| Width:                       | 22.75 |
|------------------------------|-------|
| Height:                      | 8.25  |
| Extension:                   | 8.25  |
| Product Weight:              | 4.74  |
| Backplate Width:             | 8.5   |
| Backplate Height:            | 5.0   |
| Center to Bottom of Fixture: | 4.75  |
| Center to Top of Fixture:    | 3.5   |
| Wire Length:                 | 7     |
| Hardware Included:           | No    |
| Safety Cable Included:       | No    |
| Height Adjustable:           | No    |
| Slope:                       | No    |

## LAMPING

| LED:                 | No         |
|----------------------|------------|
| Bulb Base 1:         | E26,MEDIUM |
| Bulb Type 1:         | A-19,MED   |
| Number of Bulbs:     | 3          |
| Bulb Included:       | No         |
| Bulb Wattage:        | 100        |
| Dimmable:            | Yes        |
| Photo Cell Included: | No         |
| Uplight:             | No         |
| Reverse Capable:     | No         |

### GLASS

| Shade Length 1: | 5.5         |
|-----------------|-------------|
| Shade Width 1:  | 5.5         |
| Shade Height 1: | 5.0         |
| Shade Finish:   | ETCHED OPAL |
| Shade Material: | GLASS       |
| Shade Quantity: | 3           |
| Shade SKU 1:    | G3321       |
|                 |             |