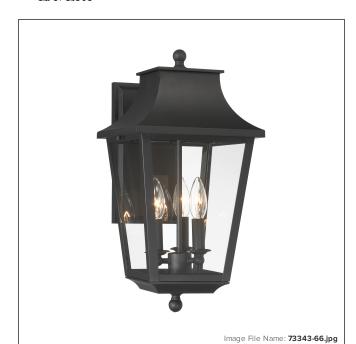

# **Altimeter - 3 Light Outdoor Wall Mount**

| Item #:               | 73343-66           |
|-----------------------|--------------------|
| UPC Code:             | 747396128658       |
| Collection:           | Altimeter          |
| Category:             | OUTDOOR WALL MOUNT |
| Product Type:         | Outdoor Lighting   |
| Descriptive Finish 1: | Sand Coal          |
| ETL Certificate:      | 4004698            |

#### **MEASUREMENTS**

| Width:                       | 9     |
|------------------------------|-------|
| Height:                      | 18    |
| Extension:                   | 11.75 |
| Product Weight:              | 6.42  |
| Backplate Width:             | 5.0   |
| Backplate Height:            | 10.5  |
| Center to Bottom of Fixture: | 12.25 |
| Center to Top of Fixture:    | 5.75  |
| Wire Length:                 | 7     |
| Hardware Included:           | No    |
| Safety Cable Included:       | No    |
| Height Adjustable:           | No    |
| Slope:                       | No    |

### LAMPING

| Light Type 1:        | IC/INC          |
|----------------------|-----------------|
| LED:                 | No              |
| Bulb Base 1:         | E12, CANDELABRA |
| Bulb Type 1:         | B10.5, CAND     |
| Number of Bulbs:     | 3               |
| Bulb Included:       | No              |
| Bulb Wattage:        | 60              |
| Dimmable:            | No              |
| Photo Cell Included: | No              |
| Uplight:             | No              |
| Reverse Capable:     | No              |

#### GLASS

| Shade Width 1:  | 7.5   |
|-----------------|-------|
| Shade Height 1: | 9.63  |
| Shade Finish:   | CLEAR |
| Shade Material: | GLASS |
| Shade Quantity: | 4     |
|                 |       |
|                 |       |