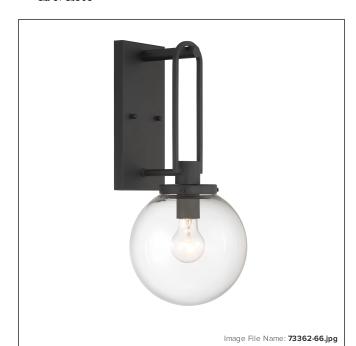

# Wenston - 1 Light Wall Mount

| Item #:               | 73362-66           |
|-----------------------|--------------------|
| UPC Code:             | 747396128788       |
| Collection:           | Wenston            |
| Category:             | OUTDOOR WALL MOUNT |
| Product Type:         | Outdoor Lighting   |
| Descriptive Finish 1: | Sand Coal          |
| ETL Certificate:      | 4004698            |

#### **MEASUREMENTS**

| Width:                       | 8     |
|------------------------------|-------|
| Height:                      | 18    |
| Extension:                   | 8.63  |
| Product Weight:              | 2.8   |
| Backplate Width:             | 4.75  |
| Backplate Height:            | 10.38 |
| Center to Bottom of Fixture: | 12.88 |
| Center to Top of Fixture:    | 5.13  |
| Wire Length:                 | 7     |
| Hardware Included:           | No    |
| Safety Cable Included:       | No    |
| Height Adjustable:           | No    |
| Slope:                       | No    |

### GLASS

| Shade Width 1:  | 8.0    |
|-----------------|--------|
| Shade Height 1: | 8.0    |
| Shade Finish:   | CLEAR  |
| Shade Material: | GLASS  |
| Shade Quantity: | 1      |
| Shade SKU 1:    | G73360 |
|                 |        |