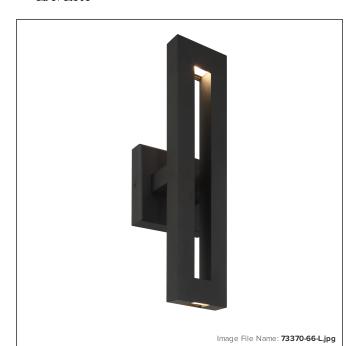

## Paddock - 2 Light LED Outdoor

| Item #:               | 73370-66-L         |
|-----------------------|--------------------|
| UPC Code:             | 747396128801       |
| Collection:           | Paddock            |
| Category:             | OUTDOOR WALL MOUNT |
| Product Type:         | Outdoor Lighting   |
| Descriptive Finish 1: | Sand Coal          |
| ETL Certificate:      | 4004698            |

## **MEASUREMENTS**

| Width:                       | 5    |
|------------------------------|------|
| Height:                      | 16   |
| Extension:                   | 4    |
| Product Weight:              | 2.25 |
| Backplate Width:             | 5.0  |
| Backplate Height:            | 5.0  |
| Center to Bottom of Fixture: | 8.0  |
| Center to Top of Fixture:    | 8.0  |
| Wire Length:                 | 7    |
| Hardware Included:           | No   |
| Safety Cable Included:       | No   |
| Height Adjustable:           | No   |
| Slope:                       | No   |

## LAMPING

| Light Type 1:           | LED            |
|-------------------------|----------------|
| LED:                    | Yes            |
| Bulb Base 1:            | I10 LED MODULE |
| Bulb Type 1:            | Z05 LED MODULE |
| Number of Bulbs:        | 1              |
| Bulb Included:          | Yes            |
| Bulb Wattage:           | 8              |
| Dimmable:               | No             |
| Initial Lumens:         | 204.8          |
| Delivered Lumens:       | 159.4          |
| Bulb Color Temperature: | 3000           |
| Color Rendering Index:  | 85             |
| Rated Life Hours:       | 25000          |
| Photo Cell Included:    | No             |
| Uplight:                | No             |
| Reverse Capable:        | No             |

## GLASS

| SHIPPING        |                         |
|-----------------|-------------------------|
| Shade Quantity: | 2                       |
| Shade Material: | GLASS                   |
| Shade Finish:   | FROSTED WITH BLACK SILK |
| Shade Width 1:  | 1.0                     |
| Shade Length 1: | 1.13                    |