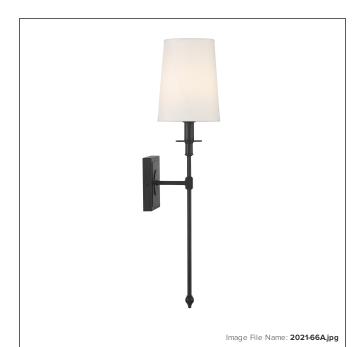

# Calera - 1 Light Wall Sconce

| Item #:               | 2021-66A     |
|-----------------------|--------------|
| UPC Code:             | 747396128894 |
| Collection:           | Calera       |
| Category:             | WALL SCONCE  |
| Product Type:         | Sconce       |
| Descriptive Finish 1: | Coal Black   |
| ETL Certificate:      | 4008658      |

#### **MEASUREMENTS**

| Width:                       | 5.5   |
|------------------------------|-------|
| Height:                      | 23.38 |
| Extension:                   | 6.5   |
| Product Weight:              | 1.81  |
| Backplate Width:             | 4.38  |
| Backplate Height:            | 4.75  |
| Center to Bottom of Fixture: | 11.13 |
| Center to Top of Fixture:    | 12.25 |
| Wire Length:                 | 7"    |
| Hardware Included:           | No    |
| Safety Cable Included:       | No    |
| Height Adjustable:           | No    |
| Slope:                       | No    |

### GLASS

| Shade Width 1:  | 5.5    |
|-----------------|--------|
| Shade Height 1: | 7.13   |
| Shade Finish:   | WHITE  |
| Shade Material: | FABRIC |
| Shade Quantity: | 1      |
| Shade SKU 1:    | SH2021 |