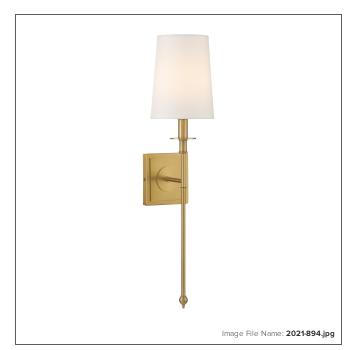

| Calera | - 1 | Light | Wall | Sconce |
|--------|-----|-------|------|--------|
|--------|-----|-------|------|--------|

Rev08.09.2025 04:00 AM

| GLASS           |        |
|-----------------|--------|
| Shade Width 1:  | 5.5    |
| Shade Height 1: | 7.13   |
| Shade Finish:   | WHITE  |
| Shade Material: | FABRIC |
| Shade Quantity: | 1      |
| Shade SKU 1:    | SH2021 |

| 5.5   |
|-------|
| 23.38 |
| 6.5   |
| 1.81  |
| 4.38  |
| 4.75  |
| 11.13 |
| 12.25 |
| 7"    |
| No    |
| No    |
| No    |
| No    |
|       |

| LAWFING              |                 |
|----------------------|-----------------|
| Light Type 1:        | IC/INC          |
| LED:                 | No              |
| Bulb Base 1:         | E12, CANDELABRA |
| Bulb Type 1:         | B10.5, CAND.    |
| Number of Bulbs:     | 1               |
| Bulb Included:       | No              |
| Bulb Wattage:        | 60              |
| Dimmable:            | No              |
| Photo Cell Included: | No              |
| Uplight:             | No              |
| Reverse Capable:     | No              |
|                      |                 |