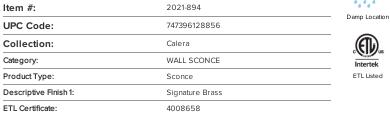

| Calera | - 1 | Light | Wall | Sconce |
|--------|-----|-------|------|--------|
|--------|-----|-------|------|--------|

Rev08.09.2025 04:00 AM

| GLASS           |        |
|-----------------|--------|
| Shade Width 1:  | 5.5    |
| Shade Height 1: | 7.13   |
| Shade Finish:   | WHITE  |
| Shade Material: | FABRIC |
| Shade Quantity: | 1      |
| Shade SKU 1:    | SH2021 |

## SHIPPING

| Cartons Per Unit: | 1     |  |
|-------------------|-------|--|
| Case Pack:        | 1     |  |
| Ship Length:      | 13.75 |  |
| Ship Width:       | 8.63  |  |
| Ship Height:      | 8.63  |  |
| Ship Weight:      | 2.95  |  |
| Ship Volume:      | 0.593 |  |
| Small Parcel:     | Yes   |  |

| 5.5   |
|-------|
| 23.38 |
| 6.5   |
| 1.81  |
| 4.38  |
| 4.75  |
| 11.13 |
| 12.25 |
| 7"    |
| No    |
| No    |
| No    |
| No    |
|       |

| LAWFING              |                 |
|----------------------|-----------------|
| Light Type 1:        | IC/INC          |
| LED:                 | No              |
| Bulb Base 1:         | E12, CANDELABRA |
| Bulb Type 1:         | B10.5, CAND.    |
| Number of Bulbs:     | 1               |
| Bulb Included:       | No              |
| Bulb Wattage:        | 60              |
| Dimmable:            | No              |
| Photo Cell Included: | No              |
| Uplight:             | No              |
| Reverse Capable:     | No              |
|                      |                 |