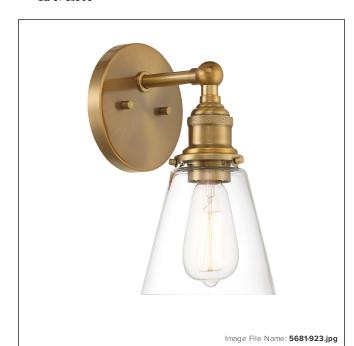

# **Barwell - 1 Light Wall Sconce**

| Item #:               | 5681-923            |
|-----------------------|---------------------|
| UPC Code:             | 747396129082        |
| Collection:           | Barwell             |
| Category:             | VANITIES            |
| Product Type:         | Sconce              |
| Descriptive Finish 1: | Oxidized Aged Brass |
| ETL Certificate:      | 5019980             |