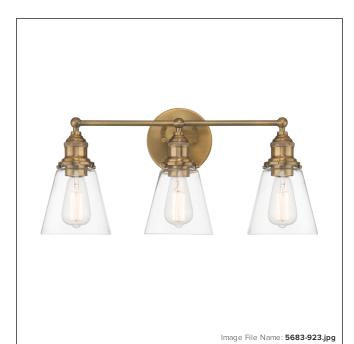

## **Barwell - 3 Light Vanity**

| Item #:               | 5683-923            |
|-----------------------|---------------------|
| UPC Code:             | 747396129129        |
| Collection:           | Barwell             |
| Category:             | VANITIES            |
| Product Type:         | Vanity              |
| Descriptive Finish 1: | Oxidized Aged Brass |
| ETL Certificate:      | 5019980             |

## **MEASUREMENTS**

| Width:                       | 24    |
|------------------------------|-------|
| Height:                      | 11.63 |
| Extension:                   | 7.5   |
| Product Weight:              | 5.84  |
| Backplate Height:            | 6.0   |
| Center to Bottom of Fixture: | 8.63  |
| Center to Top of Fixture:    | 3.0   |
| Wire Length:                 | 7"    |
| Hardware Included:           | No    |
| Safety Cable Included:       | No    |
| Height Adjustable:           | No    |
| Slope:                       | No    |

## LAMPING

| Light Type 1:        | IC/INC      |
|----------------------|-------------|
| LED:                 | No          |
| Bulb Base 1:         | E26, MEDIUM |
| Bulb Type 1:         | ST58        |
| Number of Bulbs:     | 3           |
| Bulb Included:       | No          |
| Bulb Wattage:        | 60          |
| Dimmable:            | No          |
| Photo Cell Included: | No          |
| Uplight:             | No          |
| Reverse Capable:     | No          |

## GLASS

| GLASS<br>3<br>G5681 |
|---------------------|
|                     |
| GLASS               |
|                     |
| CLEAR               |
| 5.13                |
| 5.0                 |
|                     |