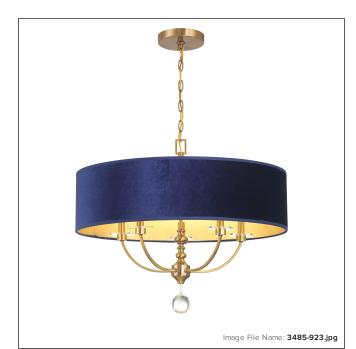

# Van Noord - 5 Light Pendant

| Item #:               | 3485-923            |
|-----------------------|---------------------|
| UPC Code:             | 747396693729        |
| Collection:           | Van Noord           |
| Category:             | PENDANTS            |
| Product Type:         | Pendant             |
| Descriptive Finish 1: | Oxidized Aged Brass |
| UL Certificate:       | E127416             |

#### **MEASUREMENTS**

| Width:                 | 26.13 |
|------------------------|-------|
| Height:                | 21.5  |
| Product Weight:        | 8.16  |
| Canopy Plate Width:    | 5.88  |
| Canopy Plate Height:   | 1.0   |
| Min Overall Height:    | 26.5  |
| Max Overall Height:    | 97.0  |
| Wire Length:           | 72"   |
| Hardware Included:     | No    |
| Safety Cable Included: | No    |
| Height Adjustable:     | Yes   |
| Slope:                 | No    |

## LAMPING

| LED:                 | No              |
|----------------------|-----------------|
| Bulb Base 1:         | E12, CANDELABRA |
| Bulb Type 1:         | B10.5, CAND.    |
| Number of Bulbs:     | 5               |
| Bulb Included:       | No              |
| Bulb Wattage:        | 60              |
| Dimmable:            | No              |
| Photo Cell Included: | No              |
| Uplight:             | No              |
| Reverse Capable:     | No              |

### GLASS

| Shade Width 1:  | 26.13  |
|-----------------|--------|
| Shade Height 1: | 7.13   |
| Shade Finish:   | BLUE   |
| Shade Material: | VELVET |
| Shade Quantity: | 1      |
| Shade SKU 1:    | SH3485 |