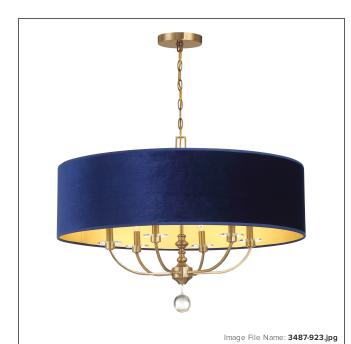

# Van Noord - 6 Light Pendant

| Item #:               | 3487-923            |  |
|-----------------------|---------------------|--|
| UPC Code:             | 747396693712        |  |
| Collection:           | Van Noord           |  |
| Category:             | PENDANTS            |  |
| Product Type:         | Pendant             |  |
| Descriptive Finish 1: | Oxidized Aged Brass |  |
| ETL Certificate:      | E127416             |  |

#### **MEASUREMENTS**

| Width:                 | 32    |
|------------------------|-------|
| Height:                | 22.75 |
| Product Weight:        | 10.58 |
| Canopy Plate Width:    | 5.88  |
| Canopy Plate Height:   | 1.0   |
| Min Overall Height:    | 27.75 |
| Max Overall Height:    | 98.25 |
| Chain Length:          | 72"   |
| Wire Length:           | 120"  |
| Hardware Included:     | No    |
| Safety Cable Included: | No    |
| Height Adjustable:     | Yes   |
| Slope:                 | Yes   |

## LAMPING

| Light Type 1:        | IC/INC          |
|----------------------|-----------------|
| LED:                 | No              |
| Bulb Base 1:         | E12, CANDELABRA |
| Bulb Type 1:         | B10.5, CAND.    |
| Number of Bulbs:     | 6               |
| Bulb Included:       | No              |
| Bulb Wattage:        | 60              |
| Dimmable:            | No              |
| Photo Cell Included: | No              |
| Uplight:             | No              |
| Reverse Capable:     | No              |

### GLASS

| Shade Width 1:  | 32.0   |
|-----------------|--------|
| Shade Height 1: | 9.0    |
| Shade Finish:   | BLUE   |
| Shade Material: | VELVET |
| Shade Quantity: | 1      |
| Shade SKU 1:    | SH3487 |
|                 |        |