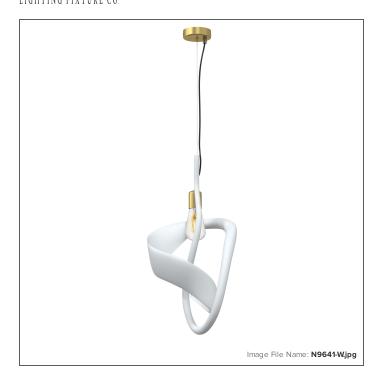

### **Jaxy - 1 Light Pendant**

| Item #:               | N9641-W             |
|-----------------------|---------------------|
| UPC Code:             | 840254054394        |
| Collection:           | Jaxy                |
| Category:             | PENDANTS            |
| Product Type:         | Pendant             |
| Descriptive Finish 1: | White Frosted Glass |

FROSTED WHITE