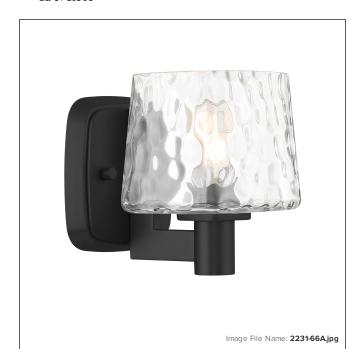

# **Drysdale - 1 Light Bath Vanity**

| Item #:               | 2231-66A     |
|-----------------------|--------------|
| UPC Code:             | 747396129389 |
| Collection:           | Drysdale     |
| Category:             | ватн         |
| Product Type:         | Vanity       |
| Descriptive Finish 1: | Coal Black   |
| ETL Certificate:      | 4000164      |

### GLASS

| Shade Length 1: | 4.38           |
|-----------------|----------------|
| Shade Width 1:  | 5.5            |
| Shade Height 1: | 4.0            |
| Shade Finish:   | CLEAR          |
| Shade Material: | HAMMERED GLASS |
| Shade Quantity: | 1              |
| Shade SKU 1:    | G2233          |
|                 |                |