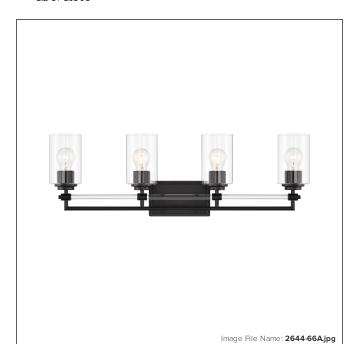

# **Binsly - 4 Light Bath Vanity**

| Item #:               | 2644-66A     |
|-----------------------|--------------|
| UPC Code:             | 747396129372 |
| Collection:           | Binsly       |
| Category:             | ватн         |
| Product Type:         | Sconce       |
| Descriptive Finish 1: | Coal Black   |
| ETL Certificate:      | 4000164      |

#### **MEASUREMENTS**

| Width:                       | 32    |
|------------------------------|-------|
| Height:                      | 10.25 |
| Extension:                   | 5.38  |
| Product Weight:              | 6.04  |
| Backplate Width:             | 7.88  |
| Backplate Height:            | 4.5   |
| Center to Bottom of Fixture: | 2.25  |
| Center to Top of Fixture:    | 8.0   |
| Wire Length:                 | 7"    |
| Hardware Included:           | No    |
| Safety Cable Included:       | No    |
| Height Adjustable:           | No    |
| Slope:                       | No    |

## LAMPING

| Light Type 1:        | IC/INC      |
|----------------------|-------------|
| LED:                 | No          |
| Bulb Base 1:         | E26, MEDIUM |
| Bulb Type 1:         | A-19, MED.  |
| Number of Bulbs:     | 4           |
| Bulb Included:       | No          |
| Bulb Wattage:        | 60          |
| Dimmable:            | No          |
| Photo Cell Included: | No          |
| Uplight:             | No          |
| Reverse Capable:     | No          |

### GLASS

| Shade Width 1:  | 3.88  |
|-----------------|-------|
| Shade Height 1: | 6.25  |
| Shade Finish:   | CLEAR |
| Shade Material: | GLASS |
| Shade Quantity: | 4     |
| Shade SKU 1:    | G2643 |
|                 |       |