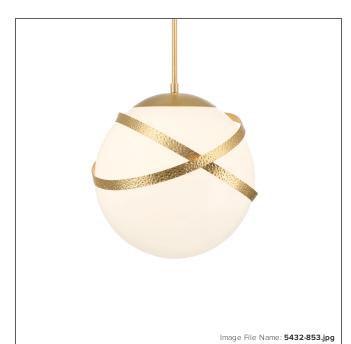

# **Batignolles - 1 Light Pendant**

| Item #:               | 5432-853         |  |
|-----------------------|------------------|--|
| UPC Code:             | 747396129433     |  |
| Collection:           | Batignolles      |  |
| Category:             | PENDANTS         |  |
| Product Type:         | Pendant          |  |
| Descriptive Finish 1: | Spring Gold Leaf |  |
| ETL Certificate:      | 3195127          |  |

### GLASS

| Shade Width 1:  | 13.75            |
|-----------------|------------------|
| Shade Height 1: | 13.5             |
| Shade Finish:   | Opal white glass |
| Shade Material: | GLASS            |
| Shade Quantity: | 1                |
| Shade SKU 1:    | G5432            |