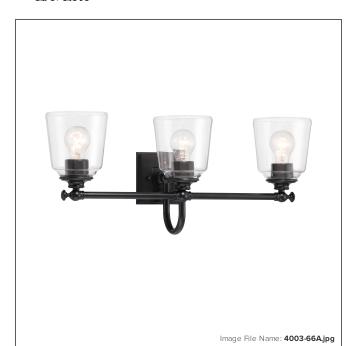

# **Antonia- 3 Light Vanity**

| Item #:               | 4003-66A     |
|-----------------------|--------------|
| UPC Code:             | 747396129624 |
| Collection:           | Antonia      |
| Category:             | VANITIES     |
| Product Type:         | Vanity       |
| Descriptive Finish 1: | Coal Black   |
| ETL Certificate:      | 5109880      |

#### **MEASUREMENTS**

| Width:                       | 25.25 |
|------------------------------|-------|
| Height:                      | 10.5  |
| Extension:                   | 8     |
| Product Weight:              | 5.4   |
| Backplate Width:             | 4.75  |
| Backplate Height:            | 4.75  |
| Center to Bottom of Fixture: | 5.5   |
| Center to Top of Fixture:    | 5.0   |
| Wire Length:                 | 7"    |
| Hardware Included:           | No    |
| Safety Cable Included:       | No    |
| Height Adjustable:           | No    |
| Slope:                       | No    |

### GLASS

| Shade Width 1:  | 5.5   |
|-----------------|-------|
| Shade Height 1: | 5.63  |
| Shade Finish:   | CLEAR |
| Shade Material: | GLASS |
| Shade Quantity: | 3     |
| Shade SKU 1:    | G4001 |
|                 |       |