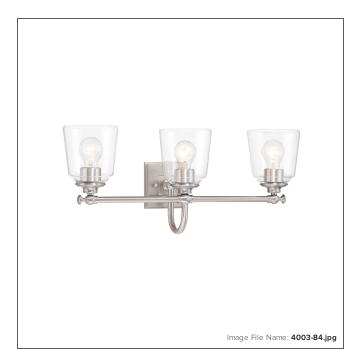

# **Antonia- 3 Light Vanity**

| Item #:               | 4003-84        |
|-----------------------|----------------|
| UPC Code:             | 747396129631   |
| Collection:           | Antonia        |
| Category:             | VANITIES       |
| Product Type:         | Vanity         |
| Descriptive Finish 1: | Brushed Nickel |
| ETL Certificate:      | 5109880        |

#### **MEASUREMENTS**

| Width:                       | 25.25 |
|------------------------------|-------|
| Height:                      | 10.5  |
| Extension:                   | 8     |
| Product Weight:              | 5.4   |
| Backplate Width:             | 4.75  |
| Backplate Height:            | 4.75  |
| Center to Bottom of Fixture: | 5.5   |
| Center to Top of Fixture:    | 5.0   |
| Wire Length:                 | 7     |
| Hardware Included:           | No    |
| Safety Cable Included:       | No    |
| Height Adjustable:           | No    |
| Slope:                       | No    |

### GLASS

| Shade Width 1:  | 5.5   |  |
|-----------------|-------|--|
| Shade Height 1: | 5.63  |  |
| Shade Finish:   | CLEAR |  |
| Shade Material: | GLASS |  |
| Shade Quantity: | 3     |  |
| Shade SKU 1:    | G4001 |  |
|                 |       |  |