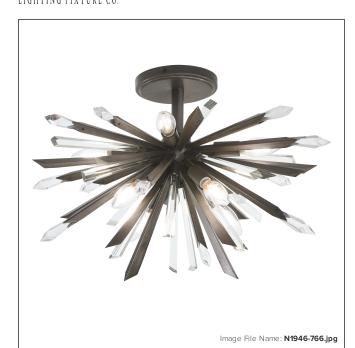

## Elsa - 8 Light Semi-Flush

| Item #:               | N1946-766                |
|-----------------------|--------------------------|
| UPC Code:             | 840254054462             |
| Collection:           | Elsa                     |
| Category:             | SEMI FLUSH               |
| Product Type:         | Semi Flush               |
| Descriptive Finish 1: | Midnight Graphite Finish |
| ETL Certificate:      | 5019980                  |