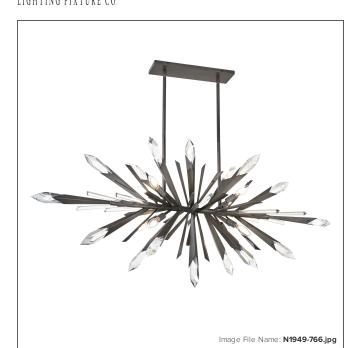

## Elsa - 8 Light Island Chandelier

#### **MEASUREMENTS**

| Length:                | 18.63 |
|------------------------|-------|
| Width:                 | 58.13 |
| Height:                | 28.38 |
| Product Weight:        | 37.39 |
| Backplate Width:       | 15.75 |
| Backplate Height:      | 0.75  |
| Min Overall Height:    | 29.5  |
| Max Overall Height:    | 59.5  |
| Hardware Included:     | No    |
| Safety Cable Included: | No    |
| Height Adjustable:     | Yes   |
| Slope:                 | No    |

#### **GLASS**

| Shade Material:   | CRYSTAL |  |
|-------------------|---------|--|
| SHIPPING          |         |  |
| Cartons Per Unit: | 1       |  |
| Case Pack:        | 1       |  |
| Small Parcel:     | Yes     |  |