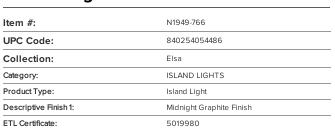

## Elsa - 8 Light Island Chandelier

#### **MEASUREMENTS**

| Length:                | 18.63 |
|------------------------|-------|
| Width:                 | 58.13 |
| Height:                | 28.38 |
| Product Weight:        | 37.39 |
| Backplate Width:       | 15.75 |
| Backplate Height:      | 0.75  |
| Min Overall Height:    | 29.5  |
| Max Overall Height:    | 59.5  |
| Hardware Included:     | No    |
| Safety Cable Included: | No    |
| Height Adjustable:     | Yes   |
| Slope:                 | No    |

### LAMPING

| Light Type 1:        | IC/INC          |
|----------------------|-----------------|
| LED:                 | No              |
| Bulb Base 1:         | E12, CANDELABRA |
| Bulb Type 1:         | B10.5, CAND     |
| Number of Bulbs:     | 8               |
| Bulb Included:       | No              |
| Bulb Wattage:        | 60              |
| Dimmable:            | No              |
| Photo Cell Included: | No              |
| Uplight:             | No              |
| Reverse Capable:     | No              |
|                      |                 |

#### **GLASS**

| Shade Material:   | CRYSTAL |  |
|-------------------|---------|--|
| SHIPPING          |         |  |
| Cartons Per Unit: | 1       |  |
| Case Pack:        | 1       |  |
| Small Parcel:     | Yes     |  |