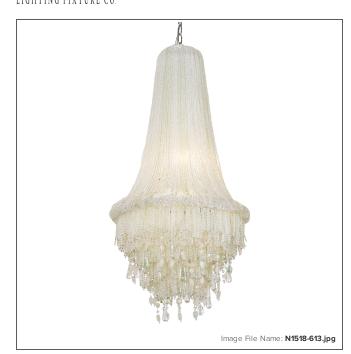

# **Crystal Reign - 4 Light Pendant**

| Item #:               | N1518-613       |  |
|-----------------------|-----------------|--|
| UPC Code:             | 840254054530    |  |
| Collection:           | Crystal Reign   |  |
| Category:             | PENDANTS        |  |
| Product Type:         | Pendant         |  |
| Descriptive Finish 1: | Polished Nickel |  |
| UL Certificate:       | E340057         |  |

### GLASS

| Shade Width 1:  | 34.25                        |
|-----------------|------------------------------|
| Shade Height 1: | 19.5                         |
| Shade Finish:   | OFF WHITE                    |
| Shade Material: | CRYSTAL BEADS W/SEA<br>GLASS |