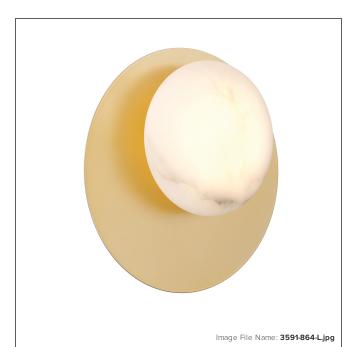

## Zill - 1 LED Light Wall Sconce

| Item #:               | 3591-864-L       |  |
|-----------------------|------------------|--|
| UPC Code:             | 747396129778     |  |
| Collection:           | Zill             |  |
| Category:             | WALL SCONCE      |  |
| Product Type:         | Sconce           |  |
| Descriptive Finish 1: | Lily Gold Finish |  |
| ETL Certificate:      | 4008312          |  |

LED

ADA Compliant

Damp Location

## **MEASUREMENTS**

| Width:                    | 10   |
|---------------------------|------|
| Height:                   | 10   |
| Extension:                | 3.88 |
| Product Weight:           | 4.19 |
| Backplate Width:          | 7.88 |
| Backplate Height:         | 7.88 |
| Center to Top of Fixture: | 5.0  |
| Wire Length:              | 7"   |
| Hardware Included:        | No   |
| Safety Cable Included:    | No   |
| Height Adjustable:        | No   |
| Slope:                    | No   |

## LAMPING

| Light Type 1:           | LED            |
|-------------------------|----------------|
| LED:                    | Yes            |
| Bulb Base 1:            | Z05 LED        |
| Bulb Type 1:            | I10 LED MODULE |
| Number of Bulbs:        | 1              |
| Bulb Included:          | Yes            |
| Bulb Wattage:           | 8              |
| Dimmable:               | Yes            |
| Initial Lumens:         | 812.7          |
| Delivered Lumens:       | 493.9          |
| Bulb Color Temperature: | 2700           |
| Color Rendering Index:  | 92             |
| Rated Life Hours:       | 40000          |
| Photo Cell Included:    | No             |
| Uplight:                | No             |
| Reverse Capable:        | No             |

## GLASS

| WHITE             |
|-------------------|
| NATURAL ALABASTER |
| 1                 |
| SH3595-1          |
|                   |
|                   |
| 1                 |
| 1                 |
|                   |