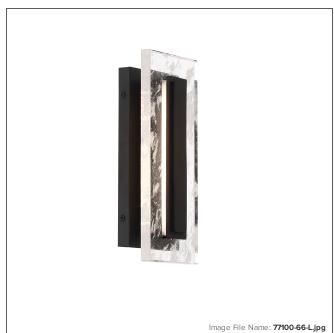

# Temecula - 1 LED Light Outdoor Wall Mount

| Item #:              | 77100-66-L         |
|----------------------|--------------------|
| UPC Code:            | 747396693736       |
| Collection:          | Temecula           |
| Category:            | OUTDOOR WALL MOUNT |
| Product Type:        | LED Outdoor        |
| Descriptive Finish1: | Sand Coal Black    |
| ETL Certificate:     | 3057374            |

LED

ADA Compliant

|  |  |  | NTS |
|--|--|--|-----|
|  |  |  |     |

| Width:                       | 5     |
|------------------------------|-------|
| Height:                      | 11.38 |
| Extension:                   | 2.75  |
| Product Weight:              | 4.81  |
| Backplate Width:             | 4.75  |
| Backplate Height:            | 9.88  |
| Center to Bottom of Fixture: | 5.63  |
| Center to Top of Fixture:    | 5.75  |
| Wire Length:                 | 7     |
| Hardware Included:           | No    |
| Safety Cable Included:       | No    |
| Height Adjustable:           | No    |
| Slope:                       | No    |

# GLASS

| Shade Length 1: | 0.75            |
|-----------------|-----------------|
| Shade Width 1:  | 5.0             |
| Shade Height 1: | 11.38           |
| Shade Finish:   | Rock Crystalite |
| Shade Material: | CRYSTAL         |
| Shade Quantity: | 1               |
| Shade SKU 1:    | G77100          |
|                 |                 |