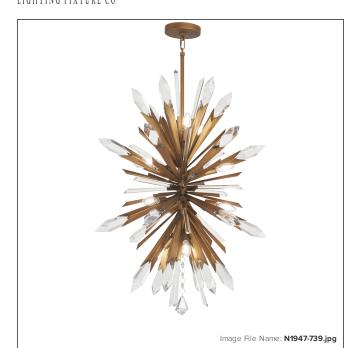

## Elsa - 12 Light Pendant

| Item #:               | N1947-739    |
|-----------------------|--------------|
| UPC Code:             | 840254054615 |
| Collection:           | Elsa         |
| Category:             | PENDANTS     |
| Product Type:         | Pendant      |
| Descriptive Finish 1: | Piastra Gold |