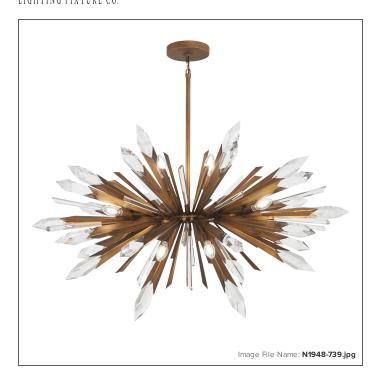

## Elsa - 12 Light Pendant

| Item #:               | N1948-739    |
|-----------------------|--------------|
| UPC Code:             | 840254054608 |
| Collection:           | Elsa         |
| Category:             | PENDANTS     |
| Product Type:         | Pendant      |
| Descriptive Finish 1: | Painted Gold |

### **MEASUREMENTS**

| Width:                 | 41.88 |
|------------------------|-------|
| Height:                | 26.25 |
| Extension:             | 22.75 |
| Product Weight:        | 39.9  |
| Canopy Plate Width:    | 5.88  |
| Canopy Plate Height:   | 1.0   |
| Min Overall Height:    | 31.25 |
| Max Overall Height:    | 61.25 |
| Wire Length:           | 180"  |
| Hardware Included:     | No    |
| Safety Cable Included: | No    |
| Height Adjustable:     | Yes   |
| Slone:                 | No    |