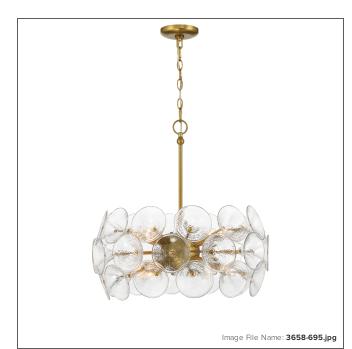

# Winter - 8 Light Chandelier

| Item #:               | 3658-695     |
|-----------------------|--------------|
| UPC Code:             | 747396129921 |
| Collection:           | Winter       |
| Category:             | CHANDELIERS  |
| Product Type:         | Chandelier   |
| Descriptive Finish 1: | Soft Brass   |
| ETL Certificate:      | 3195125      |

#### **MEASUREMENTS**

| Width:                 | 22    |
|------------------------|-------|
| Height:                | 2.5   |
| Product Weight:        | 15.76 |
| Canopy Plate Width:    | 4.88  |
| Canopy Plate Height:   | 0.88  |
| Min Overall Height:    | 28.5  |
| Max Overall Height:    | 99.0  |
| Chain Length:          | 72    |
| Wire Length:           | 120   |
| Hardware Included:     | No    |
| Safety Cable Included: | No    |
| Height Adjustable:     | No    |
| Slope:                 | Yes   |

## LAMPING

| Light Type 1:        | IC/INC          |
|----------------------|-----------------|
| LED:                 | No              |
| Bulb Base 1:         | E12, CANDELABRA |
| Bulb Type 1:         | B10.5, CAND     |
| Number of Bulbs:     | 8               |
| Bulb Included:       | No              |
| Bulb Wattage:        | 60              |
| Dimmable:            | No              |
| Photo Cell Included: | No              |
| Uplight:             | No              |
| Reverse Capable:     | No              |

### GLASS

| Shade Width 1:  | 4.5                   |
|-----------------|-----------------------|
| Shade Height 1: | 2.13                  |
| Shade Finish:   | TEXTURED CLEAR FLUTED |
| Shade Material: | GLASS                 |
| Shade Quantity: | 36                    |
| Shade SKU 1:    | G3654                 |