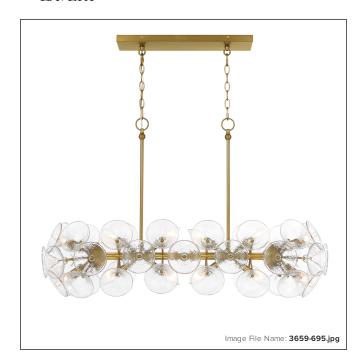

# Winter - 12 Light Island

| Item #:               | 3659-695      |
|-----------------------|---------------|
| UPC Code:             | 747396129945  |
| Collection:           | Winter        |
| Category:             | ISLAND LIGHTS |
| Product Type:         | Island Light  |
| Descriptive Finish 1: | Soft Brass    |
| ETL Certificate:      | 3195125       |

#### **MEASUREMENTS**

| Width:                 | 39    |
|------------------------|-------|
| Height:                | 24.25 |
| Extension:             | 14.63 |
| Product Weight:        | 23.72 |
| Canopy Plate Length:   | 19.25 |
| Canopy Plate Width:    | 5.5   |
| Canopy Plate Height:   | 1.0   |
| Chain Length:          | 72    |
| Wire Length:           | 120   |
| Hardware Included:     | No    |
| Safety Cable Included: | No    |
| Height Adjustable:     | Yes   |
| Slope:                 | No    |

## LAMPING

| Light Type 1:        | IC/INC          |
|----------------------|-----------------|
| LED:                 | No              |
| Bulb Base 1:         | E12, CANDELABRA |
| Bulb Type 1:         | B10.5, CAND     |
| Number of Bulbs:     | 12              |
| Bulb Included:       | No              |
| Bulb Wattage:        | 60              |
| Dimmable:            | No              |
| Photo Cell Included: | No              |
| Uplight:             | No              |
| Reverse Capable:     | No              |

### GLASS

| Shade Width 1:  | 4.5                   |
|-----------------|-----------------------|
| Shade Height 1: | 2.13                  |
| Shade Finish:   | TEXTURED CLEAR FLUTED |
| Shade Material: | GLASS                 |
| Shade Quantity: | 48                    |
| Shade SKU 1:    | G3654                 |