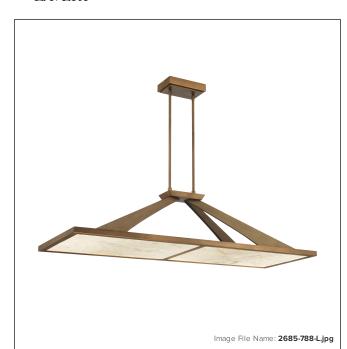

# Stiles - Led Island Light

| Item #:               | 2685-788-L    |
|-----------------------|---------------|
| UPC Code:             | 747396130040  |
| Collection:           | Stiles        |
| Category:             | ISLAND LIGHTS |
| Product Type:         | Island Light  |
| Descriptive Finish 1: | Ashen Gold    |
| ETL Certificate:      | 3057374       |

#### **MEASUREMENTS**

| Length:                | 16    |
|------------------------|-------|
| Width:                 | 48    |
| Height:                | 12    |
| Product Weight:        | 53.35 |
| Canopy Plate Length:   | 5.0   |
| Canopy Plate Width:    | 8.0   |
| Canopy Plate Height:   | 1.63  |
| Min Overall Height:    | 20.75 |
| Max Overall Height:    | 56.75 |
| Wire Length:           | 72    |
| Hardware Included:     | No    |
| Safety Cable Included: | No    |
| Height Adjustable:     | No    |
| Slope:                 | No    |

### GLASS

| Shade Length 1: | 23.35     |
|-----------------|-----------|
| Shade Width 1:  | 14.65     |
| Shade Height 1: | 0.31      |
| Shade Finish:   | WHITE     |
| Shade Material: | ALABASTER |
| Shade Quantity: | 2         |
| Shade SKU 1:    | GP2685    |