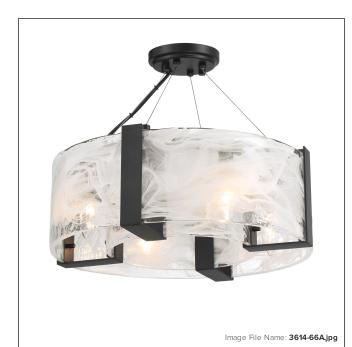

# Cloud Break - 4 Light Semi Flush

| Item #:               | 3614-66A     |  |
|-----------------------|--------------|--|
| UPC Code:             | 747396130071 |  |
| Collection:           | Cloud Break  |  |
| Category:             | SEMI FLUSH   |  |
| Product Type:         | Semi Flush   |  |
| Descriptive Finish 1: | Coal Black   |  |
| UL Certificate:       | F127416      |  |

#### **MEASUREMENTS**

| Width:                 | 17.63 |
|------------------------|-------|
| Height:                | 11.75 |
| Product Weight:        | 23.21 |
| Canopy Plate Width:    | 4.88  |
| Canopy Plate Height:   | 1.0   |
| Wire Length:           | 7"    |
| Hardware Included:     | No    |
| Safety Cable Included: | No    |
| Height Adjustable:     | No    |
| Slope:                 | No    |
|                        |       |

## LAMPING

| Light Type 1:        | IC/INC          |
|----------------------|-----------------|
| LED:                 | No              |
| Bulb Base 1:         | E12, CANDELABRA |
| Bulb Type 1:         | B10.5, CAND     |
| Number of Bulbs:     | 4               |
| Bulb Included:       | No              |
| Bulb Wattage:        | 60              |
| Dimmable:            | No              |
| Photo Cell Included: | No              |
| Uplight:             | No              |
| Reverse Capable:     | No              |

### GLASS

| Shade Length 1: | 6.75    |
|-----------------|---------|
| Shade Width 1:  | 5.88    |
| Shade Height 1: | 1.5     |
| Shade Finish:   | CLOUDED |
| Shade Material: | GLASS   |
| Shade Quantity: | 8       |
| Shade SKU 1:    | G3614-1 |