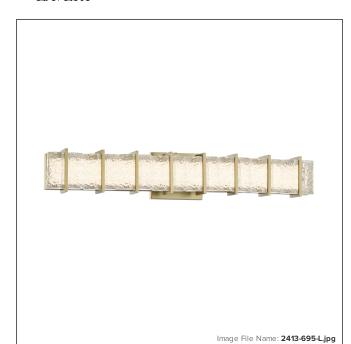

## Sevryn - LED Vanity

| Item #:               | 2413-695-L   |
|-----------------------|--------------|
| UPC Code:             | 747396130378 |
| Collection:           | Sevryn       |
| Category:             | VANITIES     |
| Product Type:         | LED Bath     |
| Descriptive Finish 1: | Soft Brass   |
| ETL Certificate:      | 4008312      |

CLEAR TEXTURED