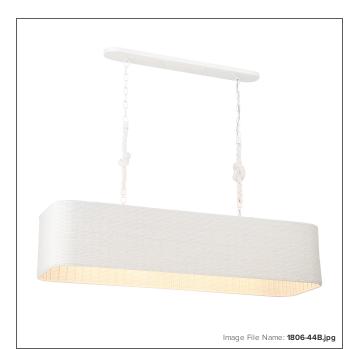

# Lodelle - 4 Light Island

| Item #:               | 1806-44B      |
|-----------------------|---------------|
| UPC Code:             | 747396130415  |
| Collection:           | Lodelle       |
| Category:             | ISLAND LIGHTS |
| Product Type:         | Island Light  |
| Descriptive Finish 1: | Matte White   |
| ETL Certificate:      | 4008658       |

#### **MEASUREMENTS**

| Width:                 | 48     |
|------------------------|--------|
| Height:                | 27.75  |
| Extension:             | 14     |
| Product Weight:        | 21.94  |
| Canopy Plate Length:   | 4.5    |
| Canopy Plate Width:    | 30.0   |
| Canopy Plate Height:   | 0.75   |
| Min Overall Height:    | 34.75  |
| Max Overall Height:    | 105.25 |
| Chain Length:          | 72"    |
| Wire Length:           | 120"   |
| Hardware Included:     | No     |
| Safety Cable Included: | No     |
| Height Adjustable:     | Yes    |
| Slope:                 | Yes    |

### GLASS

| Shade Length 1: | 14.0        |
|-----------------|-------------|
| Shade Width 1:  | 48.0        |
| Shade Height 1: | 10.63       |
| Shade Finish:   | MATTE WHITE |
| Shade Material: | COTTON ROPE |
| Shade Quantity: | 1           |
| Shade SKU 1:    | SH1806      |