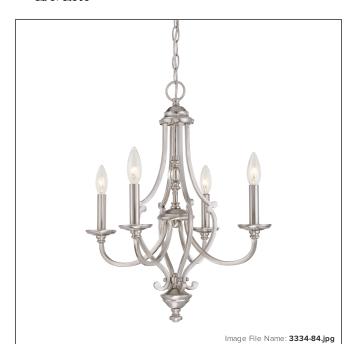

# Savannah Row - 4 light Chandelier

| Item #:               | 3334-84        |  |
|-----------------------|----------------|--|
| UPC Code:             | 747396096926   |  |
| Collection:           | Savannah Row   |  |
| Category:             | CHANDELIERS    |  |
| Product Type:         | Chandelier     |  |
| Descriptive Finish 1: | Brushed Nickel |  |
| ETL Certificate:      | 3057374        |  |