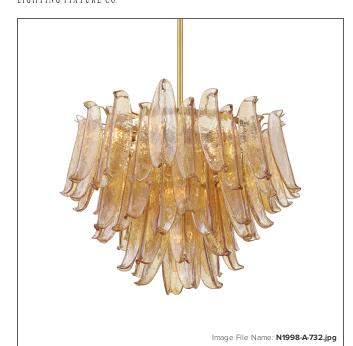

# Regent - 13 Light Chandelier

| Item #:               | N1998-A-732  |
|-----------------------|--------------|
| UPC Code:             | 840254055254 |
| Collection:           | Regent       |
| Category:             | CHANDELIERS  |
| Product Type:         | Chandelier   |
| Descriptive Finish 1: | Legacy Brass |
| ETL Certificate:      | 5010983      |

#### **MEASUREMENTS**

| Width:                 | 28.25 |
|------------------------|-------|
| Height:                | 19.75 |
| Product Weight:        | 59.0  |
| Canopy Plate Width:    | 5.5   |
| Canopy Plate Height:   | 1.0   |
| Min Overall Height:    | 29.0  |
| Max Overall Height:    | 65.25 |
| Wire Length:           | 72"   |
| Hardware Included:     | No    |
| Safety Cable Included: | No    |
| Height Adjustable:     | Yes   |
| Slope:                 | No    |
|                        |       |

### LAMPING

| Light Type 1:        | IC/INC          |
|----------------------|-----------------|
| LED:                 | No              |
| Bulb Base 1:         | E12, CANDELABRA |
| Bulb Type 1:         | B10.5, CAND.    |
| Number of Bulbs:     | 13              |
| Bulb Included:       | No              |
| Bulb Wattage:        | 60              |
| Dimmable:            | Yes             |
| Photo Cell Included: | No              |
| Uplight:             | No              |
| Reverse Capable:     | No              |

#### GLASS

| Shade Width 1:  | 3.5            |
|-----------------|----------------|
| Shade Height 1: | 9.0            |
| Shade Finish:   | AMBER          |
| Shade Material: | CRACKLED GLASS |
| Shade Quantity: | 60             |