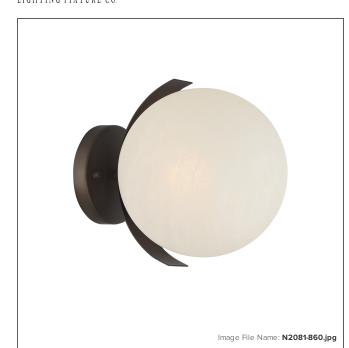

## Vino - 1 Light Wall Sconce

| Item #:               | N2081-860    |
|-----------------------|--------------|
| UPC Code:             | 840254055278 |
| Collection:           | Vino         |
| Category:             | WALL SCONCE  |
| Product Type:         | Sconce       |
| Descriptive Finish 1: | Dark Bronze  |
| ETL Certificate:      | 5010983      |

#### **MEASUREMENTS**

| Width:                       | 8    |
|------------------------------|------|
| Height:                      | 8.5  |
| Extension:                   | 10.5 |
| Product Weight:              | 2.01 |
| Center to Bottom of Fixture: | 4.25 |
| Center to Top of Fixture:    | 4.25 |
| Wire Length:                 | 7    |
| Hardware Included:           | No   |
| Safety Cable Included:       | No   |
| Height Adjustable:           | No   |
| Slope:                       | No   |

#### GLASS

| Shade Width 1:  | 8.0                    |
|-----------------|------------------------|
| Shade Height 1: | 8.0                    |
| Shade Finish:   | WHITE                  |
| Shade Material: | ETCHED ALABASTER GLASS |
| Shade Quantity: | 1                      |
|                 |                        |