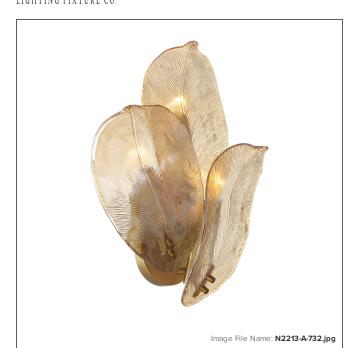

# Orchid - 3 Light Wall Sconce

| Item #:               | N2213-A-732  |
|-----------------------|--------------|
| UPC Code:             | 840254055407 |
| Collection:           | Orchid       |
| Category:             | WALL SCONCE  |
| Product Type:         | Sconce       |
| Descriptive Finish 1: | Legacy Brass |
| ETL Certificate:      | 5010983      |

#### **MEASUREMENTS**

| Width:                       | 13    |
|------------------------------|-------|
| Height:                      | 18.25 |
| Extension:                   | 6     |
| Product Weight:              | 3.51  |
| Backplate Width:             | 4.5   |
| Backplate Height:            | 8.5   |
| Center to Bottom of Fixture: | 5.75  |
| Center to Top of Fixture:    | 12.5  |
| Wire Length:                 | 7"    |
| Hardware Included:           | No    |
| Safety Cable Included:       | No    |
| Height Adjustable:           | No    |
| Slope:                       | No    |

#### GLASS

| Shade Width 1:  | 6.75           |
|-----------------|----------------|
| Shade Height 1: | 11.75          |
| Shade Finish:   | AMBER          |
| Shade Material: | HANDMADE GLASS |
| Shade Quantity: | 3              |
|                 |                |
|                 |                |