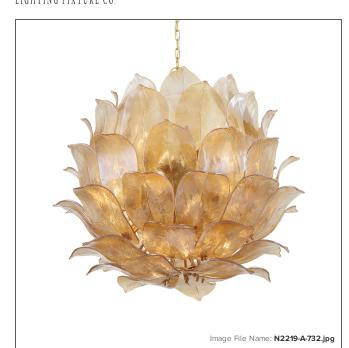

# **Orchid - 24 Light Pendant**

| Item #:               | N2219-A-732  |  |
|-----------------------|--------------|--|
| UPC Code:             | 840254055391 |  |
| Collection:           | Orchid       |  |
| Category:             | PENDANTS     |  |
| Product Type:         | Pendant      |  |
| Descriptive Finish 1: | Legacy Brass |  |
| ETL Certificate:      | 5010983      |  |

#### GLASS

| Shade Width 1:  | 6.75           |
|-----------------|----------------|
| Shade Height 1: | 11.75          |
| Shade Finish:   | AMBER          |
| Shade Material: | HANDMADE GLASS |
| Shade Quantity: | 58             |
|                 |                |