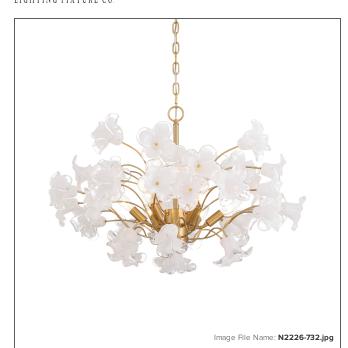

# **Bloome - 6 Light Chandelier**

| Item #:               | N2226-732    |
|-----------------------|--------------|
| UPC Code:             | 840254055421 |
| Collection:           | Bloome       |
| Category:             | CHANDELIERS  |
| Product Type:         | Chandelier   |
| Descriptive Finish 1: | Legacy Brass |
| ETL Certificate:      | 5010983      |

#### **MEASUREMENTS**

| Width:                 | 29           |
|------------------------|--------------|
| Height:                | 18.75        |
| Product Weight:        | 18.5         |
| Canopy Plate Width:    | 5.5          |
| Canopy Plate Height:   | 1.0          |
| Min Overall Height:    | 22.0         |
| Max Overall Height:    | 164.25       |
| Chain Length:          | 144"         |
| Wire Length:           | (CORD: 120") |
| Hardware Included:     | No           |
| Safety Cable Included: | No           |
| Height Adjustable:     | Yes          |
| Slope:                 | Yes          |

## LAMPING

| Light Type 1:        | IC/INC         |
|----------------------|----------------|
| LED:                 | No             |
| Bulb Base 1:         | CANDELABRA E12 |
| Bulb Type 1:         | B10.5          |
| Number of Bulbs:     | 6              |
| Bulb Included:       | No             |
| Bulb Wattage:        | 60             |
| Dimmable:            | Yes            |
| Photo Cell Included: | No             |
| Uplight:             | No             |
| Reverse Capable:     | No             |

#### GLASS

| Shade Width 1:  | 5.0            |
|-----------------|----------------|
| Shade Height 1: | 2.75           |
| Shade Finish:   | CLEAR          |
| Shade Material: | HANDMADE GLASS |
| Shade Quantity: | 41             |
|                 |                |
| CLUDDING        |                |