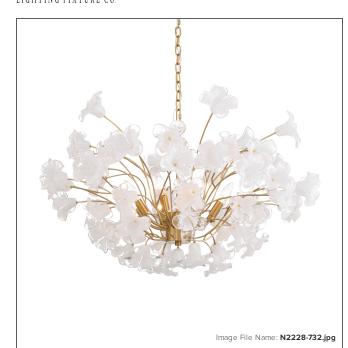

# **Bloome - 8 Light Chandelier**

| Item #:               | N2228-732    |
|-----------------------|--------------|
| UPC Code:             | 840254055438 |
| Collection:           | Bloome       |
| Category:             | CHANDELIERS  |
| Product Type:         | Chandelier   |
| Descriptive Finish 1: | Legacy Brass |
| ETL Certificate:      | 5010983      |

#### **MEASUREMENTS**

| Width:                 | 36.5         |
|------------------------|--------------|
| Height:                | 24           |
| Product Weight:        | 24.01        |
| Canopy Plate Width:    | 5.5          |
| Canopy Plate Height:   | 1.0          |
| Min Overall Height:    | 25.75        |
| Max Overall Height:    | 167.75       |
| Chain Length:          | 144"         |
| Wire Length:           | (CORD: 120") |
| Hardware Included:     | No           |
| Safety Cable Included: | No           |
| Height Adjustable:     | Yes          |
| Slope:                 | Yes          |

#### GLASS

| Shade Width 1:  | 5.0            |
|-----------------|----------------|
| Shade Height 1: | 2.75           |
| Shade Finish:   | CLEAR          |
| Shade Material: | HANDMADE GLASS |
| Shade Quantity: | 63             |
|                 |                |
|                 |                |