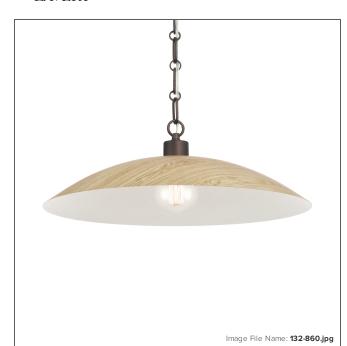

# **Derby - 1 Light Pendant**

| Item #:               | 132-860      |
|-----------------------|--------------|
| UPC Code:             | 747396132594 |
| Collection:           | Derby        |
| Category:             | PENDANTS     |
| Product Type:         | Pendant      |
| Descriptive Finish 1: | Dark Bronze  |
| ETL Certificate:      | 3057374      |

#### **MEASUREMENTS**

| Width:                 | 18.5         |
|------------------------|--------------|
| Height:                | 6            |
| Product Weight:        | 5.69         |
| Canopy Plate Width:    | 5.0          |
| Canopy Plate Height:   | 0.63         |
| Min Overall Height:    | 7.75         |
| Max Overall Height:    | 81.5         |
| Chain Length:          | 72"          |
| Wire Length:           | (CORD: 120") |
| Hardware Included:     | No           |
| Safety Cable Included: | No           |
| Height Adjustable:     | Yes          |
| Slope:                 | Yes          |

## LAMPING

| Light Type 1:        | IC/INC      |
|----------------------|-------------|
| LED:                 | No          |
| Bulb Base 1:         | E26, MEDIUM |
| Bulb Type 1:         | G30         |
| Number of Bulbs:     | 1           |
| Bulb Included:       | No          |
| Bulb Wattage:        | 60          |
| Dimmable:            | Yes         |
| Photo Cell Included: | No          |
| Uplight:             | No          |
| Reverse Capable:     | No          |
|                      |             |

### GLASS

| Shade Width 1:  | 18.5              |
|-----------------|-------------------|
| Shade Height 1: | 3.5               |
| Shade Finish:   | PRINTED LIGHT OAK |
| Shade Material: | STEEL             |
| Shade Quantity: | 1                 |
|                 |                   |
| SHIPPING        |                   |