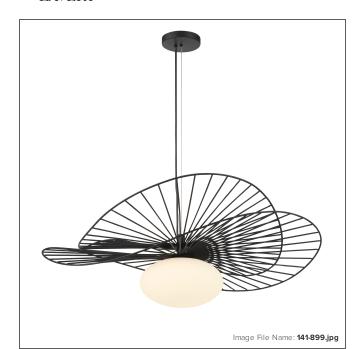

# **Langley - 1 Light Pendant**

| Item #:               | 141-899          |
|-----------------------|------------------|
| UPC Code:             | 747396132518     |
| Collection:           | Langley          |
| Category:             | PENDANTS         |
| Product Type:         | Pendant          |
| Descriptive Finish 1: | Dark Matte Black |
| ETL Certificate:      | 5017819          |

### MEASUREMENTS

| Width:                 | 32.25           |
|------------------------|-----------------|
| Height:                | 10.25           |
| Product Weight:        | 13.69           |
| Canopy Plate Width:    | 4.75            |
| Canopy Plate Height:   | 1.0             |
| Min Overall Height:    | 13.05           |
| Max Overall Height:    | 128.25          |
| Wire Length:           | 7" (CORD: 120") |
| Hardware Included:     | No              |
| Safety Cable Included: | No              |
| Height Adjustable:     | Yes             |
| Slope:                 | Yes             |

#### GLASS

| Shade Width 1:  | 10.0              |
|-----------------|-------------------|
| Shade Height 1: | 5.75              |
| Shade Finish:   | WHITE             |
| Shade Material: | ETCHED OPAL GLASS |
| Shade Quantity: | 1                 |